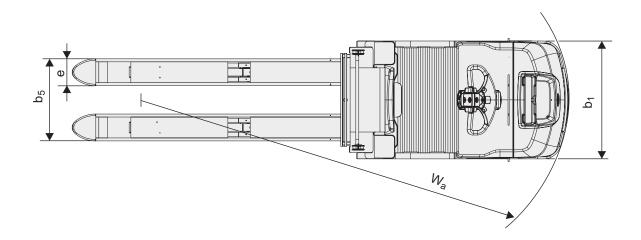

## Order picking truck

| Truck s          | pecifica | tions                                                  |                 |       | OSE200X                           |
|------------------|----------|--------------------------------------------------------|-----------------|-------|-----------------------------------|
|                  | 1.1      | Manufacturer                                           |                 |       | ВТ                                |
| Identification   | 1.2      | Model                                                  |                 |       | OSE200X, Remote drive             |
|                  | 1.3      | Drive                                                  |                 |       | electric                          |
|                  | 1.4      | Operator type                                          |                 |       | stand on                          |
|                  | 1.5      | Load capacity/rated load                               | Q               | kg    | 2000                              |
|                  | 1.6      | Load centre                                            | С               | mm    | 1200                              |
|                  | 1.8      | Load distance, back of fork to bogie wheel centre      | х               | mm    | 1485                              |
|                  | 1.9      | Wheelbase, short/long chassis                          | у               | mm    | 2690 / 2776                       |
| Weight           | 2.1      | Service weight without battery, short/long chassis     |                 | kg    | 1201/1225                         |
|                  | 2.2      | Axle load, with load, drive/castor/fork wheels         |                 |       |                                   |
|                  |          | short chassis                                          |                 | kg    | 780/836/943                       |
|                  |          | long chassis                                           |                 | kg    | 680/673/1144                      |
|                  | 2.3      | Axle load, without load, drive/castor/fork wheels      |                 |       |                                   |
|                  |          | short chassis                                          |                 | kg    | 597/500/339                       |
|                  |          | long chassis                                           |                 | kg    | 746/570/293                       |
| Wheels           | 3.1      | Drive/castor/fork wheels                               |                 |       | Powerfriction/Vulkollan/Vulkollan |
|                  | 3.2      | Wheel size, front                                      |                 | mm    | Ø 250x105                         |
|                  | 3.3      | Wheel size, rear                                       |                 | mm    | Ø 85x75                           |
|                  | 3.4      | Additional wheels (dimensions)                         |                 | mm    | Ø 150x75                          |
|                  | 3.5      | Wheels, number front/rear (x=driven wheels)            |                 | mm    | 1x +1/4                           |
| Dimensions       | 4.2.1    | Overall height                                         | h <sub>15</sub> | mm    | 1370                              |
|                  | 4.4      | Lift                                                   | h <sub>3</sub>  | mm    | 710                               |
|                  |          | Lift height                                            | h <sub>23</sub> | mm    | 800                               |
|                  | 4.8      | Stand height, min./max.                                | h <sub>7</sub>  | mm    | 138                               |
|                  | 4.15     | Height, fork lowered                                   | h <sub>13</sub> | mm    | 90                                |
|                  | 4.19     | Overall length, short/long chassis                     | l <sub>1</sub>  | mm    | 3916/4002                         |
|                  | 4.20     | Length to face of forks, short/long chassis            | l <sub>2</sub>  | mm    | 1566/1652                         |
|                  | 4.21     | Overall width                                          | b <sub>1</sub>  | mm    | 790                               |
|                  | 4.22     | Fork dimensions                                        | s/e/l           | mm    | 70/180/2350, 2850                 |
|                  | 4.25     | Width over forks                                       | b <sub>5</sub>  | mm    | 550 - 570                         |
|                  | 4.31     | Ground clearance                                       | m <sub>1</sub>  | mm    | 23                                |
|                  | 4.34     | Aisle width for pallets 800 x 1200 lengthways          | A <sub>st</sub> | mm    | 4035                              |
|                  | 4.35     | Turning radius, short/long chassis                     | W <sub>a</sub>  | mm    | 2836/2922                         |
|                  | 4.44     | Clear width driver compartment entrance                | l <sub>24</sub> | mm    | 450                               |
| Performance data | 5.1      | Travel speed, with/without load *)                     |                 | km/h  | 8,5/12,0                          |
|                  | 5.1.1    | Travel speed with remote drive                         |                 | km/h  | 2,5/2,5                           |
|                  | 5.2      | Lift speed, with/without load                          |                 | m/s   | 0,07/0,12                         |
|                  | 5.3      | Lowering speed, with/without load                      |                 | m/s   | 0,12/0,12                         |
|                  | 5.8      | Max. gradeability, with/without load 1)                |                 | %     | 5/5                               |
|                  | 5.10     | Service brake                                          |                 |       | Electromagnetic                   |
| Electric motor   | 6.1      | Drive motor rating S2 60 min                           |                 | kW    | 2,8                               |
|                  | 6.2      | Lift motor rating S3 7%                                |                 | kW    | 2,0                               |
|                  | 6.4      | Battery voltage, nominal capacity K <sub>5</sub>       |                 | V/Ah  | 24/620                            |
|                  | 6.5      | Battery weight, min./max.                              |                 | kg    | 239-501                           |
|                  | 6.6      | Energy consumption acc to VDI cycle 2)                 |                 | kWh/h | 60                                |
| Other            | 8.1      | Type of drive control                                  |                 |       | BT Powerdrive                     |
|                  | 8.4      | Sound level at the driver's ear according to EN 12 053 |                 | dB(A) |                                   |