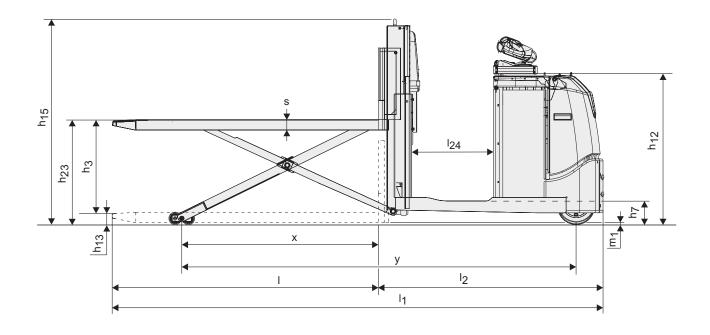

## Order picking truck

| Truck s          | pecifica | tions                                                  |                 |       | OSE200X                           |
|------------------|----------|--------------------------------------------------------|-----------------|-------|-----------------------------------|
|                  | 1.1      | Manufacturer                                           |                 |       | ВТ                                |
| Identification   | 1.2      | Model                                                  |                 |       | OSE200X, Remote drive             |
|                  | 1.3      | Drive                                                  |                 |       | electric                          |
|                  | 1.4      | Operator type                                          |                 |       | stand on                          |
|                  | 1.5      | Load capacity/rated load                               | Q               | kg    | 2000                              |
|                  | 1.6      | Load centre                                            | С               | mm    | 1200                              |
|                  | 1.8      | Load distance, back of fork to bogie wheel centre      | х               | mm    | 1485                              |
|                  | 1.9      | Wheelbase, short/long chassis                          | у               | mm    | 2690 / 2776                       |
| Weight           | 2.1      | Service weight without battery, short/long chassis     |                 | kg    | 1201/1225                         |
|                  | 2.2      | Axle load, with load, drive/castor/fork wheels         |                 |       |                                   |
|                  |          | short chassis                                          |                 | kg    | 780/836/943                       |
|                  |          | long chassis                                           |                 | kg    | 680/673/1144                      |
|                  | 2.3      | Axle load, without load, drive/castor/fork wheels      |                 |       |                                   |
|                  |          | short chassis                                          |                 | kg    | 597/500/339                       |
|                  |          | long chassis                                           |                 | kg    | 746/570/293                       |
| Wheels           | 3.1      | Drive/castor/fork wheels                               |                 |       | Powerfriction/Vulkollan/Vulkollan |
|                  | 3.2      | Wheel size, front                                      |                 | mm    | Ø 250x105                         |
|                  | 3.3      | Wheel size, rear                                       |                 | mm    | Ø 85x75                           |
|                  | 3.4      | Additional wheels (dimensions)                         |                 | mm    | Ø 150x75                          |
|                  | 3.5      | Wheels, number front/rear (x=driven wheels)            |                 | mm    | 1x +1/4                           |
| Dimensions       | 4.2.1    | Overall height                                         | h <sub>15</sub> | mm    | 1370                              |
|                  | 4.4      | Lift                                                   | h <sub>3</sub>  | mm    | 710                               |
|                  |          | Lift height                                            | h <sub>23</sub> | mm    | 800                               |
|                  | 4.8      | Stand height, min./max.                                | h <sub>7</sub>  | mm    | 138                               |
|                  | 4.15     | Height, fork lowered                                   | h <sub>13</sub> | mm    | 90                                |
|                  | 4.19     | Overall length, short/long chassis                     | l <sub>1</sub>  | mm    | 3916/4002                         |
|                  | 4.20     | Length to face of forks, short/long chassis            | l <sub>2</sub>  | mm    | 1566/1652                         |
|                  | 4.21     | Overall width                                          | b <sub>1</sub>  | mm    | 790                               |
|                  | 4.22     | Fork dimensions                                        | s/e/l           | mm    | 70/180/2350, 2850                 |
|                  | 4.25     | Width over forks                                       | b <sub>5</sub>  | mm    | 550 - 570                         |
|                  | 4.31     | Ground clearance                                       | m <sub>1</sub>  | mm    | 23                                |
|                  | 4.34     | Aisle width for pallets 800 x 1200 lengthways          | A <sub>st</sub> | mm    | 4035                              |
|                  | 4.35     | Turning radius, short/long chassis                     | W <sub>a</sub>  | mm    | 2836/2922                         |
|                  | 4.44     | Clear width driver compartment entrance                | l <sub>24</sub> | mm    | 450                               |
| Performance data | 5.1      | Travel speed, with/without load *)                     |                 | km/h  | 8,5/12,0                          |
|                  | 5.1.1    | Travel speed with remote drive                         |                 | km/h  | 2,5/2,5                           |
|                  | 5.2      | Lift speed, with/without load                          |                 | m/s   | 0,07/0,12                         |
|                  | 5.3      | Lowering speed, with/without load                      |                 | m/s   | 0,12/0,12                         |
|                  | 5.8      | Max. gradeability, with/without load 1)                |                 | %     | 5/5                               |
|                  | 5.10     | Service brake                                          |                 |       | Electromagnetic                   |
| Electric motor   | 6.1      | Drive motor rating S2 60 min                           |                 | kW    | 2,8                               |
|                  | 6.2      | Lift motor rating S3 7%                                |                 | kW    | 2,0                               |
|                  | 6.4      | Battery voltage, nominal capacity K <sub>5</sub>       |                 | V/Ah  | 24/620                            |
|                  | 6.5      | Battery weight, min./max.                              |                 | kg    | 239-501                           |
|                  | 6.6      | Energy consumption acc to VDI cycle 2)                 |                 | kWh/h | 60                                |
| Other            | 8.1      | Type of drive control                                  |                 |       | BT Powerdrive                     |
|                  | 8.4      | Sound level at the driver's ear according to EN 12 053 |                 | dB(A) |                                   |