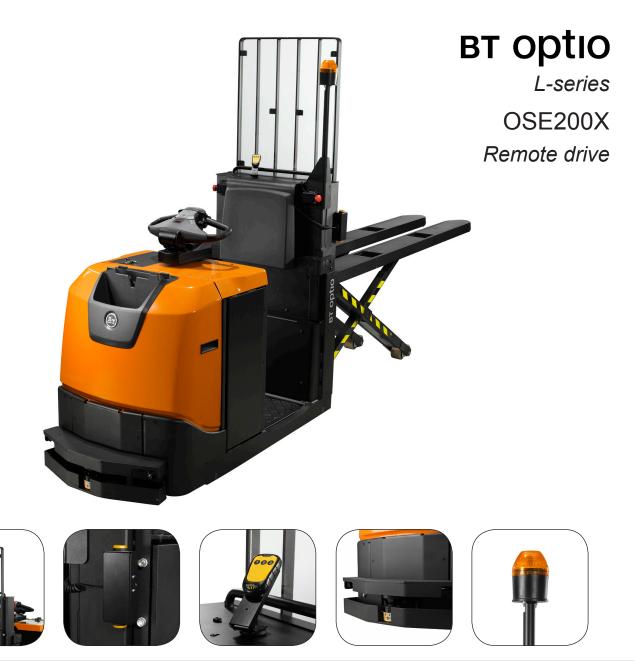

## Order picking truck 2.0 ton

MATERIAL HANDLING

## Truck features:

- High performance models
- High capacity, high lifting forks
- Remote drive function (incl. remote control to drive the truck remotely, safety scanner and warning light)
- BT E-man steering concept
- Low step-in
- BT Powerdrive system
- Integrated shrink film holder
- Streamlined administration
  - E-bar concept (option)
- Frequency adapted suspension (option)
- · Automatic height adjustment